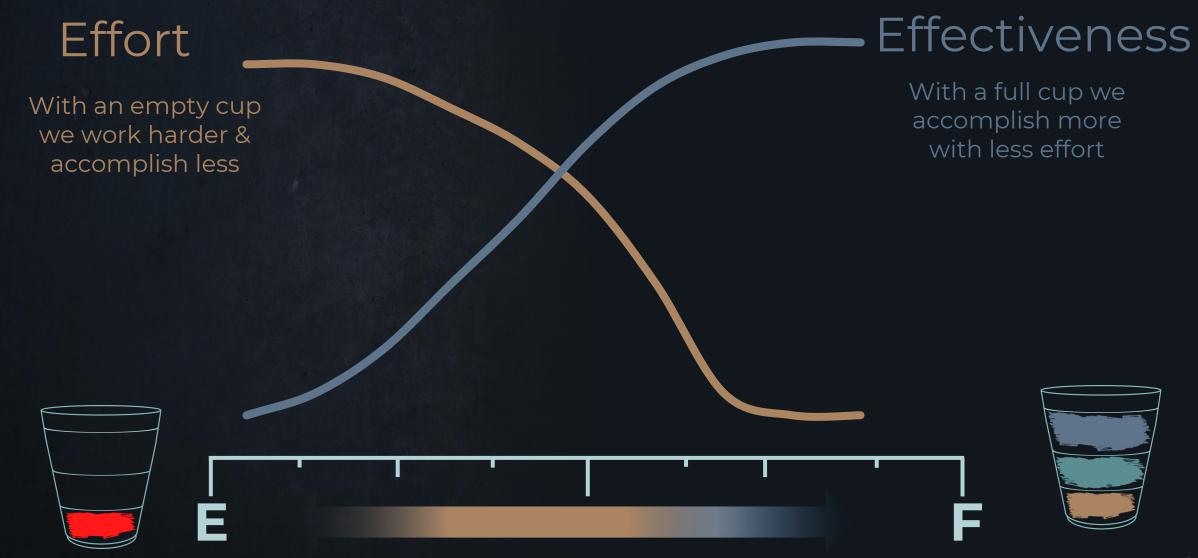

# What Drains Your Cup?

No Clear Finish Line Move Everything Online Uncertainty Do More with Less Divisiveness Social Justice Issues Work from Home Chaos **Pandemic** ...rest alone will not replenish the depleted soul

# What FILLS Your Cup?

Choose to influence – even what you can't control

... the investments you make to keep your cup full pay huge dividends

# What's in your Cup?