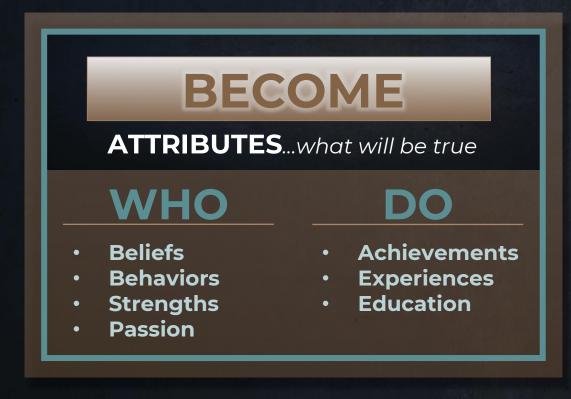

## Set the course

Get clear about who you want to become – or the state of being you want to create.

Identify what will be true of you!

... In your character - WHO you are

&

... In your accomplishments - what you will DO